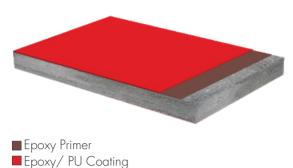

### Epoxy/PU Floor Coating

Ideal For: Floors requiring good abrasion & chemical resistance.