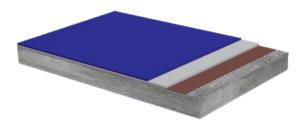

### **Epoxy Self-Levelling Flooring**

Ideal For: Floors requiring good abrasion & chemical resistance.

- Epoxy Primer
- Epoxy Underlay and Levelling Screed
- Self-levelling Epoxy Top Coat