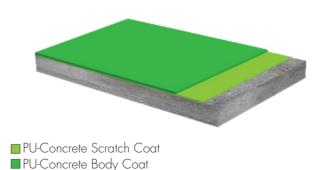

# Heavy Duty PU Concrete Flooring

Ideal For: Floors requiring high abrasion, chemical and impact resistance.