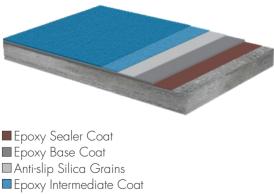

# Epoxy-PU Anti-Skid Car Deck Flooring

Ideal For: Indoor and outdoor parking area floors.