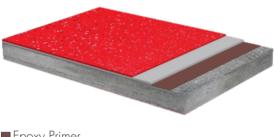

### Epoxy/PU Floor Coating

Ideal For: Floors requiring good abrasion & chemical resistance.