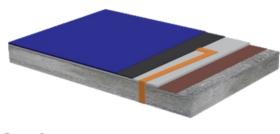

# Epoxy Anti-Static Self-Levelling Flooring

Ideal For: Floors requiring electro static discharge.

- Epoxy Primer
- Epoxy Underlay and Levelling Screed
- Earth Connection with Copper Tapes
- Conductive Primer
- Self-levelling Conductive Epoxy Top Coat